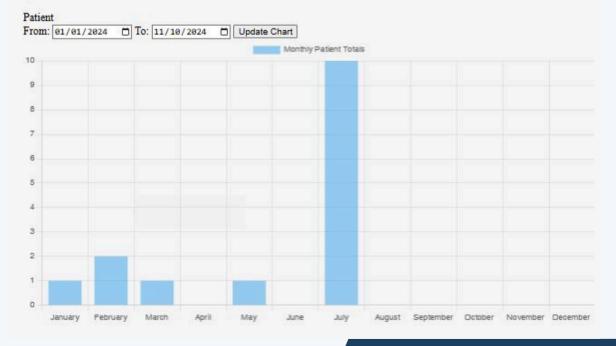

**08** Analytics

- Registered Patients Chart
- Daily / Monthly / Yearly Patients Charts
- Daily / Monthly / Yearly Invoices Totals
- Daily / Monthly / Yearly Cumulative Invoices Totals
- Can create your own chart if applicable.