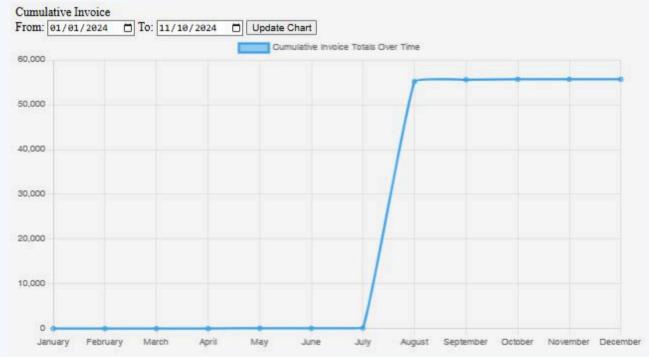

**08** Analytics

- Registered Patients Chart
- Daily / Monthly / Yearly Patients Charts
- Daily / Monthly / Yearly Invoices Totals
- Daily / Monthly / Yearly Cumulative Invoices Totals
- Can create your own chart if applicable.